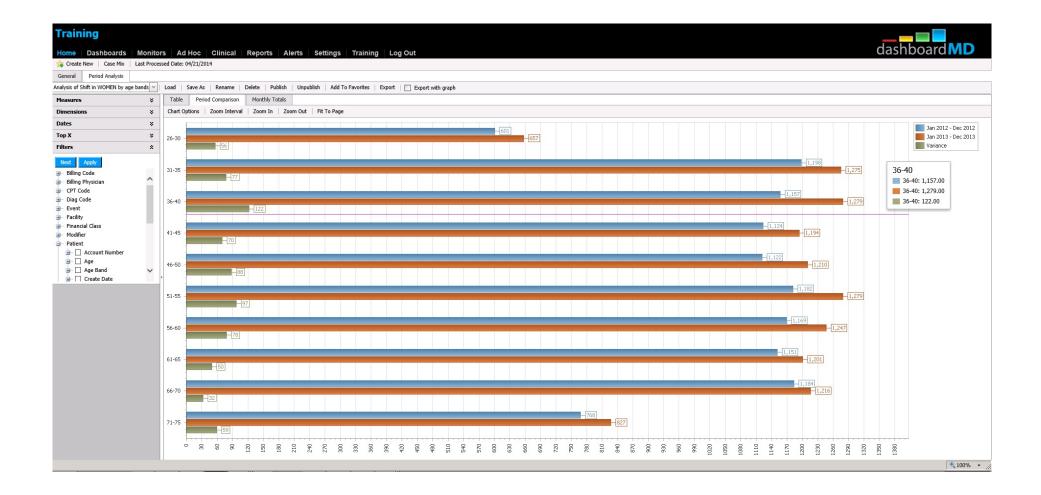

### Ad Hoc Analysis – Shifts in New Patients by Age Band

Objective
 Plan
 Measure
 Monitor
 Analyze
 Repeat

Objective

Plan

Measure

Monitor

Analyze

Repeat