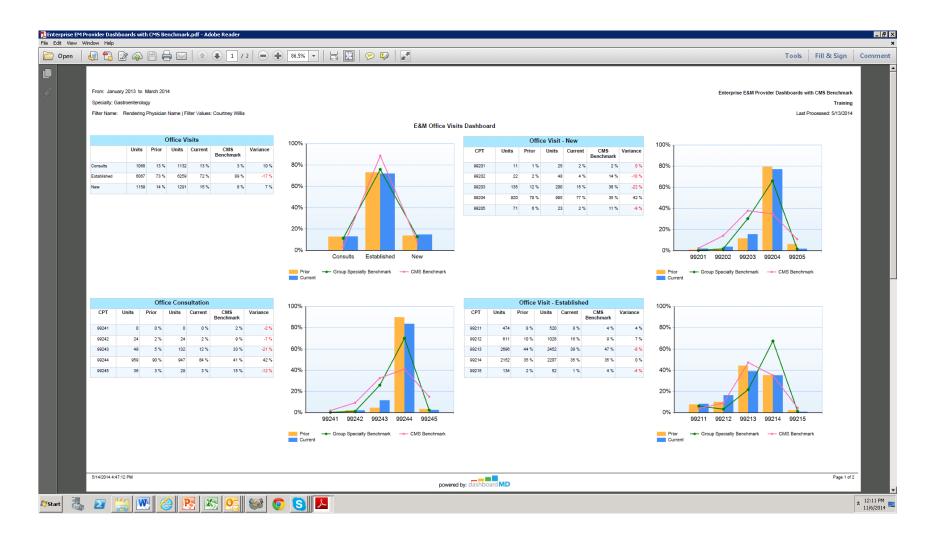

% |     |         |
|                 | Controllir                  | ng High Blood            | I Pressure |            |        | 835              | 498                | 58.00    | 59.64%        | 60 %      | -         |               | 100 % |     |         |
|                 | Complete<br>(<100 mg        | e Lipid Profile<br>g/dL) | and LDL-C  | Control    |        | 109              | 65                 | 20.00    | 59.63%        | 60 %      |           | 0 % 60 % 80 % |       |     |         |
|                 | Adult Kid<br>Manager        | iney Disease:<br>nent    | Blood Pres | sure       |        | 22               | 13                 | 40.12    | 59.09%        | 59 %      |           |               |       |     |         |



### **Email Report – E&M Provider Dashboards**





### **Email – Payer Mix Dashboards**





#### **Email Report – Provider Productivity Dashboard**

|                                                   |                                       | •                | 145% 🔻 📙           |                   | 🦻 🛃 🛛            | 8                |                    |                   |                |            |                      |                     | Tools             | Fill |
|---------------------------------------------------|---------------------------------------|------------------|--------------------|-------------------|------------------|------------------|--------------------|-------------------|----------------|------------|----------------------|---------------------|-------------------|------|
| Practice: