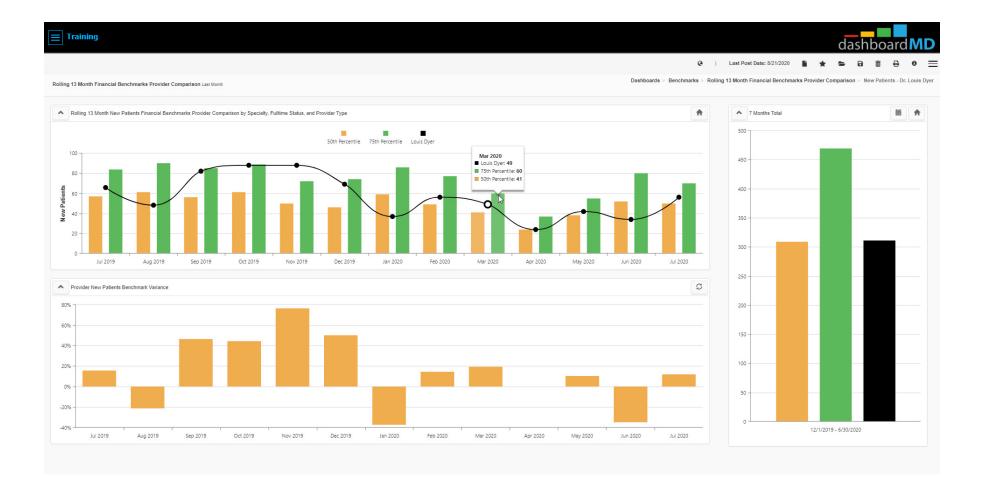

$                     | +              | 1,448                                                                                                                 |
| umber of New Patients Seen                          |                    | 134                 | 117             | 114%          | ~~/                        | t              | 118,853<br>Medicine 138,829                                                                                           |
| verage Days To Bill                                 |                    | 1                   | 1               | 142%          | · · · · · ·                | +              |                                                                                                                       |

### **External Benchmarks Dashboards**





### **BPM – Executive Scorecard Dashboards**



Objective

Plan

Measure

Monitor

Keep you eyes on the Prize!

Regularly compare KPI results against goals and benchmarks

Communicate results with the stakeholders

Analyze

Repeat

### **Dashboard Reports**

Help Visualize Performance

Is my payer mix shifting and how's it affecting me?

How do our E&M coding levels compare to national norms?

How much A/R is left to collect from last month?



### **Email Report – Provider Performance**

| rovider Perforr |                             |                          | Adobe Acro | bat Reader | DC     |                  |                    |          |               |           |           |               |       |     |         |
|-----------------|-----------------------------|----------