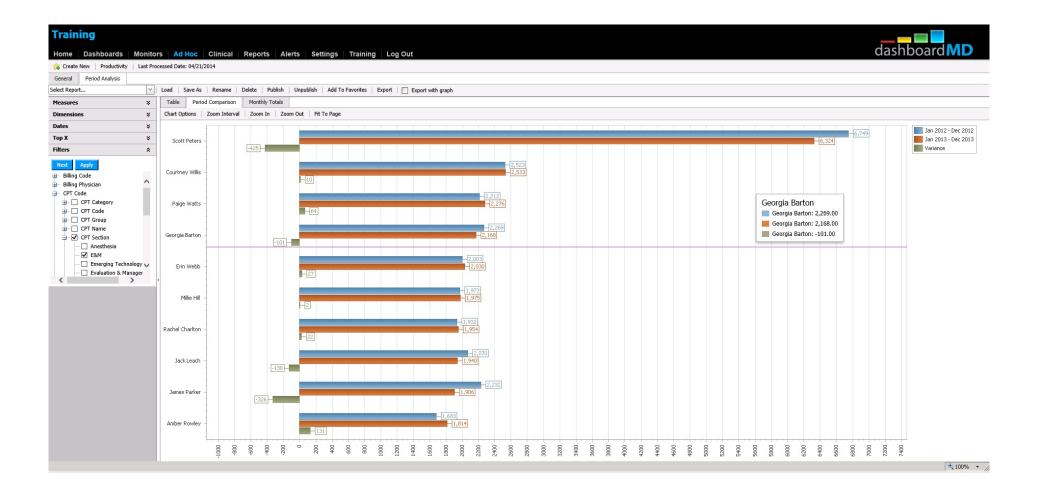

53<br>435,719 | 316.9          |            |                      | 2,665,469           | 10,315            |      |
| AR balance by DOS                                 |                                       | 04,300           | 19,000             | 172,179           | 112,324          | 00,081           | 219,390            | 455,719           | 516,9          | 0/ 331,486 | 1,400,913            | 2,000,469           | 114,455           |      |

Objective
Plan
Measure
Monitor
Analyze

Repeat

Objective

Plan

Measure

Monitor

Analyze

Analyze results and Improve the plan

Communicate results with the Stakeholders

### **Ad Hoc Analysis**

Where are the new patients coming from?

Are my top referral sources shifting?

#### Ad Hoc Analysis – New Patients by Top Referring Physician YoY





### Ad Hoc Analysis – Shifts in New Patients by Age Band





Objective
 Plan
 Measure
 Monitor
 Analyze
 Repeat

Objective

Plan

Measure

Monitor

Analyze

Repeat

Very important step!

Build off of what you've learned and repeat.

## Performance Management with Executive Dashboards

Which physicians are working harder?

Do we have a problem with "No Shows"?

How are we doing this month?



### **BPM – Productivity Dashboards**

| ovider Performance Dashboard - Josh Harris Septembe | r 2017           |           |                |                        |           |          | Dashboards > Scorecards > Provider | Performance > Dr. Josh Harr | is - Performa |
|-----------------------------------------------------|------------------|-----------|----------------|-----------------------