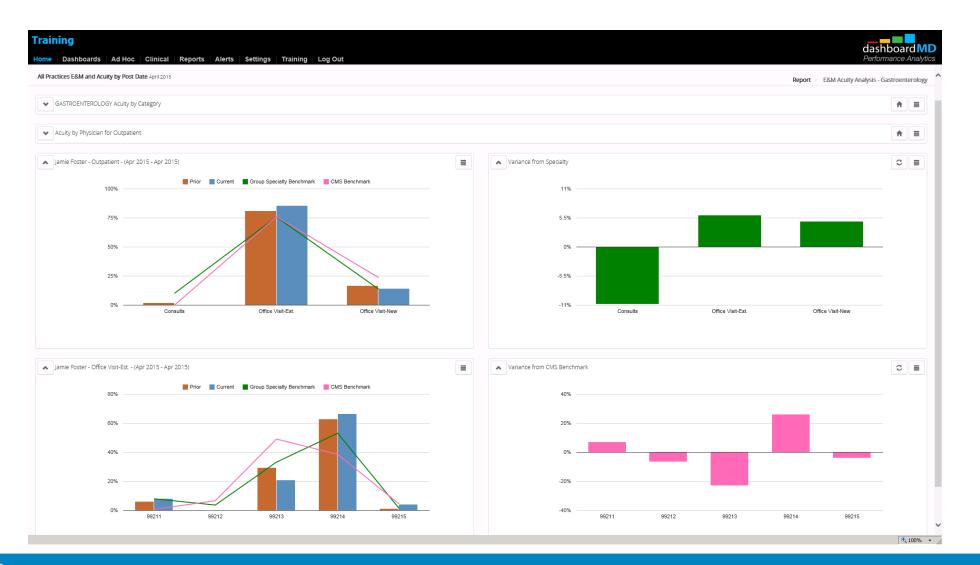

|
| umber of New Patients Seen                          |                    | 134                 | 117             | 114%          | ~~/                        | t              | 118,853<br>Medicine 138,829                                                                                           |
| verage Days To Bill                                 |                    | 1                   | 1               | 142%          | · · · · · ·                | +              |                                                                                                                       |

### **External Benchmarks Dashboards**





### **BPM – Executive Scorecard Dashboards**



Objective

Plan

Measure

Monitor

Keep you eyes on the Prize!

Regularly compare KPI results against goals and benchmarks

Communicate results with the stakeholders

Analyze

Repeat

### **Dashboard Reports**

Help Visualize Performance

Is my payer mix shifting and how's it affecting me?

How do our E&M coding levels compare to national norms?

How much A/R is left to collect from last month?



### **Email Report – Provider Performance**

| rovider Perforr |                             |                          | Adobe Acro | bat Reader | DC     |                  |                    |          |               |           |           |               |       |     |         |
|-----------------|-----------------------------|--------------------------|------------|------------|-------