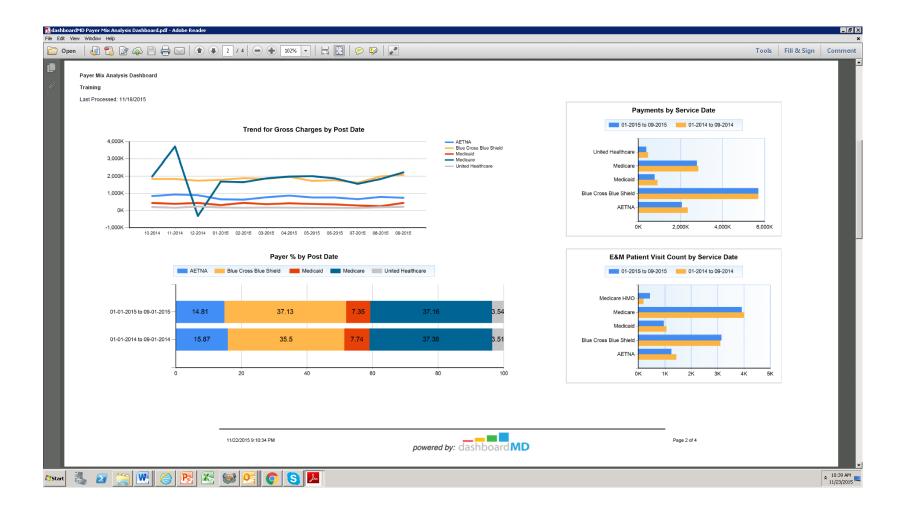

ntrollir                  | ng High Blood            | I Pressure |            |        | 835              | 498                | 58.00    | 59.64%        | 60 %      | -         |               | 100 % |     |         |
|                 | Complete<br>(<100 mg        | e Lipid Profile<br>g/dL) | and LDL-C  | Control    |        | 109              | 65                 | 20.00    | 59.63%        | 60 %      |           | 0 % 60 % 80 % |       |     |         |
|                 | Adult Kid<br>Manager        | iney Disease:<br>nent    | Blood Pres | sure       |        | 22               | 13                 | 40.12    | 59.09%        | 59 %      |           |               |       |     |         |



### **Email Report – E&M Provider Dashboards**





### **Email – Payer Mix Dashboards**





#### **Email Report – Provider Productivity Dashboard**

|                                                   |                                       | •                | 145% 🔻 📙           |                   | 🦻 🛃 🛛            | 8                |                    |                   |                |            |                      |                     | Tools             | Fill |
|---------------------------------------------------|---------------------------------------|------------------|--------------------|-------------------|------------------|------------------|--------------------|-------------------|----------------|------------|----------------------|---------------------|-------------------|------|
| Practice:                                         |